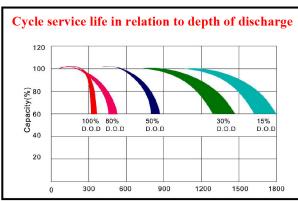

**ELAN s.r.l.** - Via Osimana, 70 - 60021 Camerano (AN) - Italy R.E.A. AN n. 152242 - C. F. e P. IVA IT 01572590428 - Cap. Soc. € 98.940,00 i.v. **Tel.** +39.071.7304258 - Fax +39.071.7304282 Sito Web: www.elan.an.it - E-mail: info@elan.an.it



















| Characteristics                                       |       |                                                                                                     |                                |
|-------------------------------------------------------|-------|-----------------------------------------------------------------------------------------------------|--------------------------------|
| Capacity<br>25° C (77° F)                             |       | 10 hour rate (300 A)<br>5 hour rate (480 A)<br>1 hour rate (1650 A)                                 | 3000 AH<br>2400 AH<br>1650 AH  |
|                                                       |       | 1.5 hour discharge to 1.75V                                                                         | 1200 A