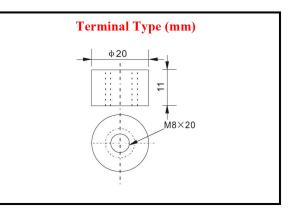

| Characteristics                                       |       |                                                                                                     |                                |
|-------------------------------------------------------|-------|-----------------------------------------------------------------------------------------------------|--------------------------------|
| Capacity<br>25° C (77° F)                             |       | 10 hour rate (300 A)<br>5 hour rate (480 A)<br>1 hour rate (1650 A)                                 | 3000 AH<br>2400 AH<br>1650 AH  |
|                                                       |       | 1.5 hour discharge to 1.75V                                                                         | 1200 A                         |
| Internal<br>Resistance                                |       | Full charged battery at 25° C (77° F)                                                               | 1.6 m Ω                        |
| Capacity effected<br>by temperature<br>(20 hour rate) |       | 40° C (104° F)<br>25° C (77° F)<br>0° C (32° F)<br>-15° C (5° F)                                    | 102 %<br>100 %<br>85 %<br>65 % |
| Self-discharge at 25° C (77° F)                       |       | Capacity after 3 month storage<br>Capacity after 6 month storage<br>Capacity after 12 month storage | 91 %<br>82 %<br>64 %           |
| Charge<br>(constant<br>voltage)                       | Cycle | Initial charging currentless than 750 A<br>Voltage 2.35 – 2.40V.                                    |                                |
|                                                       | Float | Voltage 2.25 – 2.30V.                                                                               |                                |