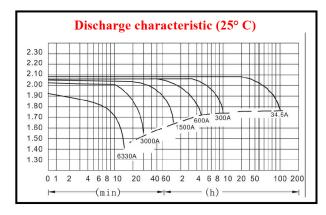

| Characteristics                                       |       |                                                                                                     |                                |
|-------------------------------------------------------|-------|-----------------------------------------------------------------------------------------------------|--------------------------------|
| Capacity<br>25° C (77° F)                             |       | 10 hour rate (300 A)<br>5 hour rate (480 A)<br>1 hour rate (1650 A)                                 | 3000 AH<br>2400 AH<br>1650 AH  |
|                                                       |       | 1.5 hour discharge to 1.75V                                                                         | 1200 A                         |
| Internal<br>Resistance                                |       | Full charged battery at 25° C (77° F)                                                               | 1.6 m Ω                        |
| Capacity effected<br>by temperature<br>(20 hour rate) |       | 40° C (104° F)<br>25° C (77° F)<br>0° C (32° F)<br>-15° C (5° F)                                    | 102 %<br>100 %<br>85 %<br>65 % |
| Self-discharge at 25° C (77° F)                       |       | Capacity after 3 month storage<br>Capacity after 6 month storage<br>Capacity after 12 month storage | 91 %<br>82 %<br>64 %           |
| Charge<br>(constant<br>voltage)                       | Cycle | Initial charging currentless than 750 A<br>Voltage 2.35 – 2.40V.                                    |                                |
|                                                       | Float | Voltage 2.25 – 2.30V.                                                                               |                                |