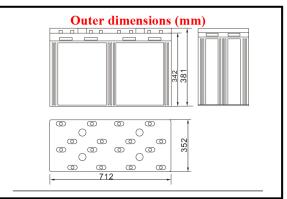

| Characteristics                                       |       |                                                                                                     |                                |
|-------------------------------------------------------|-------|-----------------------------------------------------------------------------------------------------|--------------------------------|
| Capacity<br>25° C (77° F)                             |       | 10 hour rate (300 A)<br>5 hour rate (480 A)<br>1 hour rate (1650 A)                                 | 3000 AH<br>2400 AH<br>1650 AH  |
|                                                       |       | 1.5 hour discharge to 1.75V                                                                         | 1200 A                         |
| Internal<br>Resistance                                |       | Full charged battery at 25° C (77° F)                                                               | 1.6 m Ω                        |
| Capacity effected<br>by temperature<br>(20 hour rate) |       | 40° C (104° F)<br>25° C (77° F)<br>0° C (32° F)<br>-15° C (5° F)                                    | 102 %<br>100 %<br>85 %<br>65 % |
| Self-discharge at 25° C (77° F)                       |       | Capacity after 3 month storage<br>Capacity after 6 month storage<br>Capacity after 12 month storage | 91 %<br>82 %<br>64 %           |
| Charge<br>(constant<br>voltage)                       | Cycle | Initial charging currentless than 750 A<br>Voltage 2.35 – 2.40V.                                    |                                |
|                                                       | Float | Voltage 2.25 – 2.30V.                                                                               |                                |