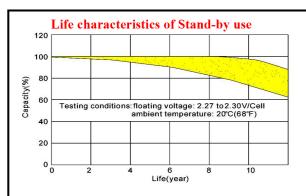

**ELAN s.r.l.** - Via Osimana, 70 - 60021 Camerano (AN) - Italy R.E.A. AN n. 152242 - C. F. e P. IVA IT 01572590428 - Cap. Soc. € 98.940,00 i.v. **Tel.** +39.071.7304258 - Fax +39.071.7304282 Sito Web: www.elan.an.it - E-mail: info@elan.an.it



















| Characteristics                                       |       |                                                                                                     |                                |
|-------------------------------------------------------|-------|-----------------------------------------------------------------------------------------------------|--------------------------------|
| Capacity<br>25° C (77° F)                             |       | 10 hour rate (300 A)<br>5 hour rate (480 A)<br>1 hour rate (1650 A)                                 | 3000 AH<br>2400 AH<br>1650 AH  |
|                                                       |       | 1.5 hour discharge to 1.75V                                                                         | 1200 A