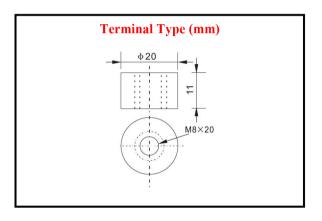

## LONG LIFE 2V.1000Ah.

| Characteristics                                       |       |                                                                                                     |                                |
|-------------------------------------------------------|-------|-----------------------------------------------------------------------------------------------------|--------------------------------|
| Capacity<br>25° C (77° F)                             |       | 10 hour rate (100 A)<br>5 hour rate (160 A)<br>1 hour rate (550 A)                                  | 1000 AH<br>800 AH<br>550 AH    |
|                                                       |       | 1.5 hour discharge to 1.75V                                                                         | 400 A                          |
| Internal<br>Resistance                                |       | Full charged battery at 25° C (77° F)                                                               | 1.5 m Ω                        |
| Capacity effected<br>by temperature<br>(20 hour rate) |       | 40° C (104° F)<br>25° C (77° F)<br>0° C (32° F)<br>-15° C (5° F)                                    | 102 %<br>100 %<br>85 %<br>65 % |
| Self-discharge at 25° C (77° F)                       |       | Capacity after 3 month storage<br>Capacity after 6 month storage<br>Capacity after 12 month storage | 91 %<br>82 %<br>64 %           |
| Charge<br>(constant<br>voltage)                       | Cycle | Initial charging currentless than 250 A<br>Voltage 2.35 – 2.40V.                                    |                                |
| , ,                                                   | Float | Voltage 2.25 – 2.30V.                                                                               |                                |