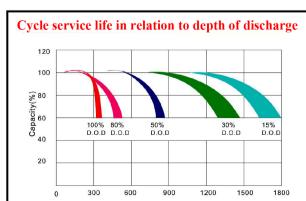

## LONG LIFE 2V.1000Ah.

| Characteristics                                       |       |                                                                                                     |                                |
|-------------------------------------------------------|-------|-----------------------------------------------------------------------------------------------------|--------------------------------|
| Capacity<br>25° C (77° F)                             |       | 10 hour rate (100 A)<br>5 hour rate (160 A)<br>1 hour rate (550 A)                                  | 1000 AH<br>800 AH<br>550 AH    |
|                                                       |       | 1.5 hour discharge to 1.75V                                                                         | 400 A                          |
| Internal<br>Resistance                                |       | Full charged battery at 25° C (77° F)                                                               | 1.5 m Ω                        |
| Capacity effected<br>by temperature<br>(20 hour rate) |       | 40° C (104° F)<br>25° C (77° F)<br>0° C (32° F)<br>-15° C (5° F)                                    | 102 %<br>100 %<br>85 %<br>65 % |
| Self-discharge at 25° C (77° F)                       |       | Capacity after 3 month storage<br>Capacity after 6 month storage<br>Capacity after 12 month storage | 91 %<br>82 %<br>64 %           |
| Charge<br>(constant<br>voltage)                       | Cycle | Initial charging currentless than 250 A<br>Voltage 2.35 – 2.40V.                                    |                                |
| , ,                                                   | Float | Voltage 2.25 – 2.30V.                                                                               |                                |