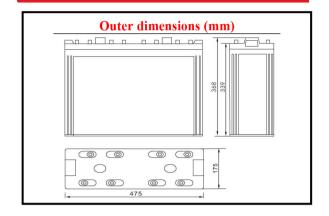

## LONG LIFE 2V.1000Ah.

| Characteristics                                       |       |                                                                                                     |                                |
|-------------------------------------------------------|-------|-----------------------------------------------------------------------------------------------------|--------------------------------|
| Capacity<br>25° C (77° F)                             |       | 10 hour rate (100 A)<br>5 hour rate (160 A)<br>1 hour rate (550 A)                                  | 1000 AH<br>800 AH<br>550 AH    |
|                                                       |       | 1.5 hour discharge to 1.75V                                                                         | 400 A                          |
| Internal<br>Resistance                                |       | Full charged battery at 25° C (77° F)                                                               | 1.5 m Ω                        |
| Capacity effected<br>by temperature<br>(20 hour rate) |       | 40° C (104° F)<br>25° C (77° F)<br>0° C (32° F)<br>-15° C (5° F)                                    | 102 %<br>100 %<br>85 %<br>65 % |
| Self-discharge at 25° C (77° F)                       |       | Capacity after 3 month storage<br>Capacity after 6 month storage<br>Capacity after 12 month storage | 91 %<br>82 %<br>64 %           |
| Charge<br>(constant<br>voltage)                       | Cycle | Initial charging currentless than 250 A<br>Voltage 2.35 – 2.40V.                                    |                                |
| , ,                                                   | Float | Voltage 2.25 – 2.30V.                                                                               |                                |