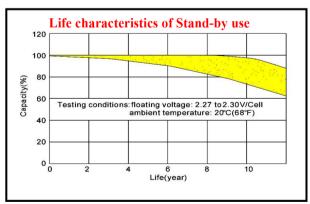

## LONG LIFE 2V.1000Ah.

| Characteristics                                       |       |                                                                                                     |                                |
|-------------------------------------------------------|-------|-----------------------------------------------------------------------------------------------------|--------------------------------|
| Capacity<br>25° C (77° F)                             |       | 10 hour rate (100 A)<br>5 hour rate (160 A)<br>1 hour rate (550 A)                                  | 1000 AH<br>800 AH<br>550 AH    |
|                                                       |       | 1.5 hour discharge to 1.75V                                                                         | 400 A                          |
| Internal<br>Resistance                                |       | Full charged battery at 25° C (77° F)                                                               | 1.5 m Ω                        |
| Capacity effected<br>by temperature<br>(20 hour rate) |       | 40° C (104° F)<br>25° C (77° F)<br>0° C (32° F)<br>-15° C (5° F)                                    | 102 %<br>100 %<br>85 %<br>65 % |
| Self-discharge at 25° C (77° F)                       |       | Capacity after 3 month storage<br>Capacity after 6 month storage<br>Capacity after 12 month storage | 91 %<br>82 %<br>64 %           |
| Charge<br>(constant<br>voltage)                       | Cycle | Initial charging currentless than 250 A<br>Voltage 2.35 – 2.40V.                                    |                                |
| , ,                                                   | Float | Voltage 2.25 – 2.30V.                                                                               |                                |