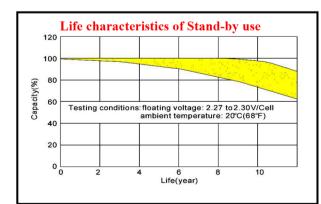

ELAN s.r.l. - Via Osimana, 70 - 60021 Camerano (AN) - Italy R.E.A. AN n. 152242 - C. F. e P. IVA IT 01572590428 - Cap. Soc. € 98.940,00 i.v. Tel. +39.071.7304258 - Fax +39.071.7304282 Sito Web: www.elan.an.it - E-mail: info@elan.an.it

















| Characteristics                                       |       |                                                                                                     |                                |
|-------------------------------------------------------|-------|-----------------------------------------------------------------------------------------------------|--------------------------------|
| Capacity<br>25° C (77° F)                             |       | 10 hour rate (60 A)<br>5 hour rate (96 A)<br>1 hour rate (330 A)                                    | 600 AH<br>480 AH<br>330 AH     |
|                                                       |       | 1.5 hour discharge to 1.75V                                                                         | 240 A