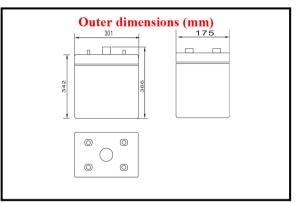

| Characteristics                                       |       |                                                                                                     |                                |
|-------------------------------------------------------|-------|-----------------------------------------------------------------------------------------------------|--------------------------------|
| Capacity<br>25° C (77° F)                             |       | 10 hour rate (60 A)<br>5 hour rate (96 A)<br>1 hour rate (330 A)                                    | 600 AH<br>480 AH<br>330 AH     |
|                                                       |       | 1.5 hour discharge to 1.75V                                                                         | 240 A                          |
| Internal<br>Resistance                                |       | Full charged battery at 25° C (77° F)                                                               | 1.5 m Ω                        |
| Capacity effected<br>by temperature<br>(20 hour rate) |       | 40° C (104° F)<br>25° C (77° F)<br>0° C (32° F)<br>-15° C (5° F)                                    | 102 %<br>100 %<br>85 %<br>65 % |
| Self-discharge at 25° C (77° F)                       |       | Capacity after 3 month storage<br>Capacity after 6 month storage<br>Capacity after 12 month storage | 91 %<br>82 %<br>64 %           |
| Charge<br>(constant<br>voltage)                       | Cycle | Initial charging currentless than 150 A<br>Voltage 2.35 – 2.40V.                                    |                                |
| 0,                                                    | Float | Voltage 2.25 – 2.30V.                                                                               |                                |