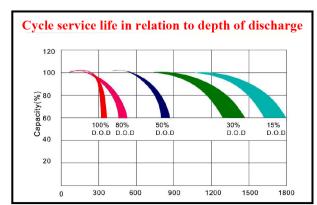

ELAN s.r.l. - Via Osimana, 70 - 60021 Camerano (AN) - Italy R.E.A. AN n. 152242 - C. F. e P. IVA IT 01572590428 - Cap. Soc. € 98.940,00 i.v. Tel. +39.071.7304258 - Fax +39.071.7304282 Sito Web: www.elan.an.it - E-mail: info@elan.an.it

















| Characteristics                                       |       |                                                                                                     |                                |
|-------------------------------------------------------|-------|-----------------------------------------------------------------------------------------------------|--------------------------------|
| Capacity<br>25° C (77° F)                             |       | 10 hour rate (60 A)<br>5 hour rate (96 A)<br>1 hour rate (330 A)                                    | 600 AH<br>480 AH<br>330 AH     |
|                                                       |       | 1.5 hour discharge to 1.75V                                                                         | 240 A