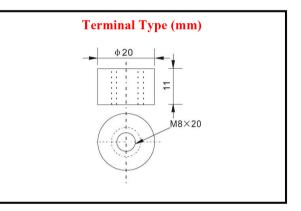

| Characteristics                                       |       |                                                                                                     |                                |
|-------------------------------------------------------|-------|-----------------------------------------------------------------------------------------------------|--------------------------------|
| Capacity<br>25° C (77° F)                             |       | 10 hour rate (60 A)<br>5 hour rate (96 A)<br>1 hour rate (330 A)                                    | 600 AH<br>480 AH<br>330 AH     |
|                                                       |       | 1.5 hour discharge to 1.75V                                                                         | 240 A                          |
| Internal<br>Resistance                                |       | Full charged battery at 25° C (77° F)                                                               | 1.5 m Ω                        |
| Capacity effected<br>by temperature<br>(20 hour rate) |       | 40° C (104° F)<br>25° C (77° F)<br>0° C (32° F)<br>-15° C (5° F)                                    | 102 %<br>100 %<br>85 %<br>65 % |
| Self-discharge at 25° C (77° F)                       |       | Capacity after 3 month storage<br>Capacity after 6 month storage<br>Capacity after 12 month storage | 91 %<br>82 %<br>64 %           |
| Charge<br>(constant<br>voltage)                       | Cycle | Initial charging currentless than 150 A<br>Voltage 2.35 – 2.40V.                                    |                                |
| 0,                                                    | Float | Voltage 2.25 – 2.30V.                                                                               |                                |