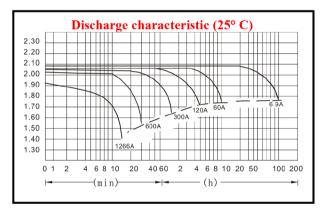

| Characteristics                                       |       |                                                                                                     |                                |
|-------------------------------------------------------|-------|-----------------------------------------------------------------------------------------------------|--------------------------------|
| Capacity<br>25° C (77° F)                             |       | 10 hour rate (60 A)<br>5 hour rate (96 A)<br>1 hour rate (330 A)                                    | 600 AH<br>480 AH<br>330 AH     |
|                                                       |       | 1.5 hour discharge to 1.75V                                                                         | 240 A                          |
| Internal<br>Resistance                                |       | Full charged battery at 25° C (77° F)                                                               | 1.5 m Ω                        |
| Capacity effected<br>by temperature<br>(20 hour rate) |       | 40° C (104° F)<br>25° C (77° F)<br>0° C (32° F)<br>-15° C (5° F)                                    | 102 %<br>100 %<br>85 %<br>65 % |
| Self-discharge at 25° C (77° F)                       |       | Capacity after 3 month storage<br>Capacity after 6 month storage<br>Capacity after 12 month storage | 91 %<br>82 %<br>64 %           |
| Charge<br>(constant<br>voltage)                       | Cycle | Initial charging currentless than 150 A<br>Voltage 2.35 – 2.40V.                                    |                                |
| 0,                                                    | Float | Voltage 2.25 – 2.30V.                                                                               |                                |