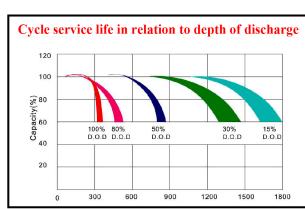

## LONG LIFE 2V. 200Ah.

Life(year)

10

| Characteristics                                       |                                |                                                                                                     |                                |
|-------------------------------------------------------|--------------------------------|-----------------------------------------------------------------------------------------------------|--------------------------------|
| Capacity<br>25° C (77° F)                             |                                | 10 hour rate (20 A) 5 hour rate (32 A) 1 hour rate (110 A)                                          | 200 AH<br>160 AH<br>110 AH     |
|                                                       |                                | 1.5 hour discharge to 1.75V                                                                         | 80 A                           |
| Internal<br>Resistance                                |                                | Full charged battery at 25° C (77° F)                                                               | 1.5 m Ω                        |
| Capacity effected<br>by temperature<br>(20 hour rate) |                                | 40° C (104° F)<br>25° C (77° F)<br>0° C (32° F)<br>-15° C (5° F)                                    | 102 %<br>100 %<br>85 %<br>65 % |
| Self-discharge at 25° C (77° F)                       |                                | Capacity after 3 month storage<br>Capacity after 6 month storage<br>Capacity after 12 month storage | 91 %<br>82 %<br>64 %           |
| Charge<br>(constant<br>voltage)                       | constant Voltage 2.35 – 2.40V. |                                                                                                     | 50 A                           |
|                                                       | Float                          | Voltage 2.25 – 2.30V.                                                                               |                                |