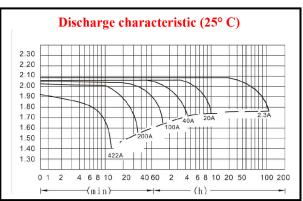

## LONG LIFE 2V. 200Ah.

Life(year)

10

| Characteristics                                       |                                |                                                                                                     |                                |
|-------------------------------------------------------|--------------------------------|-----------------------------------------------------------------------------------------------------|--------------------------------|
| Capacity<br>25° C (77° F)                             |                                | 10 hour rate (20 A) 5 hour rate (32 A) 1 hour rate (110 A)                                          | 200 AH<br>160 AH<br>110 AH     |
|                                                       |                                | 1.5 hour discharge to 1.75V                                                                         | 80 A                           |
| Internal<br>Resistance                                |                                | Full charged battery at 25° C (77° F)                                                               | 1.5 m Ω                        |
| Capacity effected<br>by temperature<br>(20 hour rate) |                                | 40° C (104° F)<br>25° C (77° F)<br>0° C (32° F)<br>-15° C (5° F)                                    | 102 %<br>100 %<br>85 %<br>65 % |
| Self-discharge at 25° C (77° F)                       |                                | Capacity after 3 month storage<br>Capacity after 6 month storage<br>Capacity after 12 month storage | 91 %<br>82 %<br>64 %           |
| Charge<br>(constant<br>voltage)                       | constant Voltage 2.35 – 2.40V. |                                                                                                     | 50 A                           |
|                                                       | Float                          | Voltage 2.25 – 2.30V.                                                                               |                                |