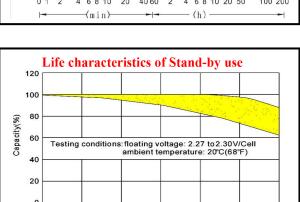

## LONG LIFE 2V. 200Ah.

Life(year)

10

| Characteristics                                       |                                |                                                                                                     |                                |
|-------------------------------------------------------|--------------------------------|-----------------------------------------------------------------------------------------------------|--------------------------------|
| Capacity<br>25° C (77° F)                             |                                | 10 hour rate (20 A) 5 hour rate (32 A) 1 hour rate (110 A)                                          | 200 AH<br>160 AH<br>110 AH     |
|                                                       |                                | 1.5 hour discharge to 1.75V                                                                         | 80 A                           |
| Internal<br>Resistance                                |                                | Full charged battery at 25° C (77° F)                                                               | 1.5 m Ω                        |
| Capacity effected<br>by temperature<br>(20 hour rate) |                                | 40° C (104° F)<br>25° C (77° F)<br>0° C (32° F)<br>-15° C (5° F)                                    | 102 %<br>100 %<br>85 %<br>65 % |
| Self-discharge at 25° C (77° F)                       |                                | Capacity after 3 month storage<br>Capacity after 6 month storage<br>Capacity after 12 month storage | 91 %<br>82 %<br>64 %           |
| Charge<br>(constant<br>voltage)                       | constant Voltage 2.35 – 2.40V. |                                                                                                     | 50 A                           |
|                                                       | Float                          | Voltage 2.25 – 2.30V.                                                                               |                                |