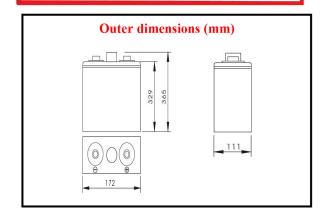

## LONG LIFE 2V. 200Ah.

Life(year)

10

| Characteristics                                       |                                |                                                                                                     |                                |
|-------------------------------------------------------|--------------------------------|-----------------------------------------------------------------------------------------------------|--------------------------------|
| Capacity<br>25° C (77° F)                             |                                | 10 hour rate (20 A) 5 hour rate (32 A) 1 hour rate (110 A)                                          | 200 AH<br>160 AH<br>110 AH     |
|                                                       |                                | 1.5 hour discharge to 1.75V                                                                         | 80 A                           |
| Internal<br>Resistance                                |                                | Full charged battery at 25° C (77° F)                                                               | 1.5 m Ω                        |
| Capacity effected<br>by temperature<br>(20 hour rate) |                                | 40° C (104° F)<br>25° C (77° F)<br>0° C (32° F)<br>-15° C (5° F)                                    | 102 %<br>100 %<br>85 %<br>65 % |
| Self-discharge at 25° C (77° F)                       |                                | Capacity after 3 month storage<br>Capacity after 6 month storage<br>Capacity after 12 month storage | 91 %<br>82 %<br>64 %           |
| Charge<br>(constant<br>voltage)                       | constant Voltage 2.35 – 2.40V. |                                                                                                     | 50 A                           |
|                                                       | Float                          | Voltage 2.25 – 2.30V.                                                                               |                                |