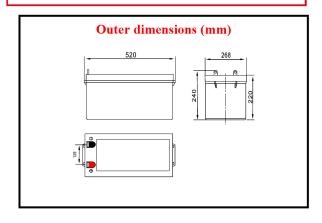

## 12 V. 250 Ah.

| Characteristics                                       |                                   |                                                                                                     |                                |
|-------------------------------------------------------|-----------------------------------|-----------------------------------------------------------------------------------------------------|--------------------------------|
| Capacity<br>25° C (77° F)                             |                                   | 10 hour rate (25.0 A)<br>5 hour rate (40.0 A)<br>1 hour rate (138 A)                                | 250 AH<br>200 AH<br>138 AH     |
|                                                       |                                   | 1.5 hour discharge to 10.5V                                                                         | 110 A                          |
| Internal<br>Resistance                                |                                   | Full charged battery at 25° C (77° F)                                                               | 3.5 m Ω                        |
| Capacity effected<br>by temperature<br>(20 hour rate) |                                   | 40° C (104° F)<br>25° C (77° F)<br>0° C (32° F)<br>-15° C (5° F)                                    | 102 %<br>100 %<br>85 %<br>65 % |
| Self-discharge at 25° C (77° F)                       |                                   | Capacity after 3 month storage<br>Capacity after 6 month storage<br>Capacity after 12 month storage | 91 %<br>82 %<br>64 %           |
| Charge<br>(constant<br>voltage)                       | onstant   Voltage 14.50 – 14.90V. |                                                                                                     | 65 A                           |
|                                                       | Float                             | Voltage 13.60 – 13.80V.                                                                             |                                |