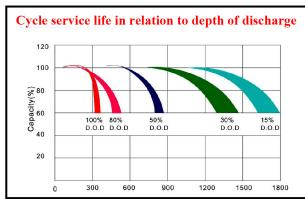

**ELAN s.r.l.** - Via Osimana, 70 - 60021 Camerano (AN) - Italy R.E.A. AN n. 152242 - C. F. e P. IVA IT 01572590428 - Cap. Soc. € 98.940,00 i.v. Tel. +39.071.7304258 - Fax +39.071.7304282 Sito Web: www.elan.an.it - E-mail: info@elan.an.it













## 12 V. 250 Ah.





| Characteristics                                       |                                   |                                                                                                     |                                |
|-------------------------------------------------------|-----------------------------------|-----------------------------------------------------------------------------------------------------|--------------------------------|
| Capacity<br>25° C (77° F)                             |                                   | 10 hour rate (25.0 A)<br>5 hour rate (40.0 A)<br>1 hour rate (138 A)                                | 250 AH<br>200 AH<br>138 AH     |
|                                                       |