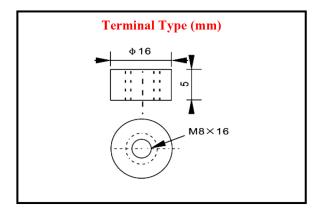

## 12 V. 250 Ah.

| Characteristics                                       |                                   |                                                                                                     |                                |
|-------------------------------------------------------|-----------------------------------|-----------------------------------------------------------------------------------------------------|--------------------------------|
| Capacity<br>25° C (77° F)                             |                                   | 10 hour rate (25.0 A)<br>5 hour rate (40.0 A)<br>1 hour rate (138 A)                                | 250 AH<br>200 AH<br>138 AH     |
|                                                       |                                   | 1.5 hour discharge to 10.5V                                                                         | 110 A                          |
| Internal<br>Resistance                                |                                   | Full charged battery at 25° C (77° F)                                                               | 3.5 m Ω                        |
| Capacity effected<br>by temperature<br>(20 hour rate) |                                   | 40° C (104° F)<br>25° C (77° F)<br>0° C (32° F)<br>-15° C (5° F)                                    | 102 %<br>100 %<br>85 %<br>65 % |
| Self-discharge at 25° C (77° F)                       |                                   | Capacity after 3 month storage<br>Capacity after 6 month storage<br>Capacity after 12 month storage | 91 %<br>82 %<br>64 %           |
| Charge<br>(constant<br>voltage)                       | onstant   Voltage 14.50 – 14.90V. |                                                                                                     | 65 A                           |
|                                                       | Float                             | Voltage 13.60 – 13.80V.                                                                             |                                |