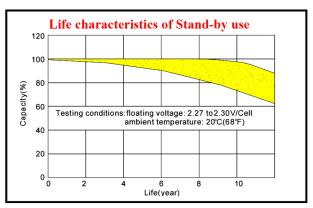

**ELAN s.r.l.** - Via Osimana, 70 - 60021 Camerano (AN) - Italy R.E.A. AN n. 152242 - C. F. e P. IVA IT 01572590428 - Cap. Soc. € 98.940,00 i.v. Tel. +39.071.7304258 - Fax +39.071.7304282 Sito Web: www.elan.an.it - E-mail: info@elan.an.it













## 12 V. 250 Ah.





| Characteristics                                       |                                   |                                                                                                     |                                |
|-------------------------------------------------------|-----------------------------------|-----------------------------------------------------------------------------------------------------|--------------------------------|
| Capacity<br>25° C (77° F)                             |                                   | 10 hour rate (25.0 A)<br>5 hour rate (40.0 A)<br>1 hour rate (138 A)                                | 250 AH<br>200 AH<br>138 AH     |
|                                                       |