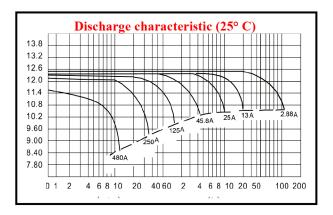

## 12 V. 250 Ah.

| Characteristics                                       |                                   |                                                                                                     |                                |
|-------------------------------------------------------|-----------------------------------|-----------------------------------------------------------------------------------------------------|--------------------------------|
| Capacity<br>25° C (77° F)                             |                                   | 10 hour rate (25.0 A)<br>5 hour rate (40.0 A)<br>1 hour rate (138 A)                                | 250 AH<br>200 AH<br>138 AH     |
|                                                       |                                   | 1.5 hour discharge to 10.5V                                                                         | 110 A                          |
| Internal<br>Resistance                                |                                   | Full charged battery at 25° C (77° F)                                                               | 3.5 m Ω                        |
| Capacity effected<br>by temperature<br>(20 hour rate) |                                   | 40° C (104° F)<br>25° C (77° F)<br>0° C (32° F)<br>-15° C (5° F)                                    | 102 %<br>100 %<br>85 %<br>65 % |
| Self-discharge at 25° C (77° F)                       |                                   | Capacity after 3 month storage<br>Capacity after 6 month storage<br>Capacity after 12 month storage | 91 %<br>82 %<br>64 %           |
| Charge<br>(constant<br>voltage)                       | onstant   Voltage 14.50 – 14.90V. |                                                                                                     | 65 A                           |
|                                                       | Float                             | Voltage 13.60 – 13.80V.                                                                             |                                |