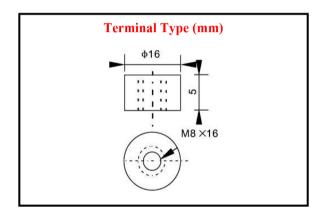

## 12 V. 160 Ah.

| Characteristics                                       |       |                                                                                                     |                                |
|-------------------------------------------------------|-------|-----------------------------------------------------------------------------------------------------|--------------------------------|
| Capacity<br>25° C (77° F)                             |       | 10 hour rate (16.0 A)<br>5 hour rate (25.60 A)<br>1 hour rate (88.00 A)                             | 160 AH<br>128 AH<br>88 AH      |
|                                                       |       | 1.5 hour discharge to 10.5V                                                                         | 70 A                           |
| Internal<br>Resistance                                |       | Full charged battery at 25° C (77° F)                                                               | 4.5 m Ω                        |
| Capacity effected<br>by temperature<br>(20 hour rate) |       | 40° C (104° F)<br>25° C (77° F)<br>0° C (32° F)<br>-15° C (5° F)                                    | 102 %<br>100 %<br>85 %<br>65 % |
| Self-discharge at 25° C (77° F)                       |       | Capacity after 3 month storage<br>Capacity after 6 month storage<br>Capacity after 12 month storage | 91 %<br>82 %<br>64 %           |
| Charge<br>(constant<br>voltage)                       | Cycle | Initial charging currentless than 42 A Voltage 14.50 – 14.90V.                                      |                                |
|                                                       | Float | Voltage 13.60 – 13.80V.                                                                             |                                |