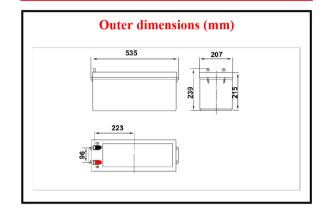

## 12 V. 160 Ah.

| Characteristics                                       |       |                                                                                                     |                                |
|-------------------------------------------------------|-------|-----------------------------------------------------------------------------------------------------|--------------------------------|
| Capacity<br>25° C (77° F)                             |       | 10 hour rate (16.0 A)<br>5 hour rate (25.60 A)<br>1 hour rate (88.00 A)                             | 160 AH<br>128 AH<br>88 AH      |
|                                                       |       | 1.5 hour discharge to 10.5V                                                                         | 70 A                           |
| Internal<br>Resistance                                |       | Full charged battery at 25° C (77° F)                                                               | 4.5 m Ω                        |
| Capacity effected<br>by temperature<br>(20 hour rate) |       | 40° C (104° F)<br>25° C (77° F)<br>0° C (32° F)<br>-15° C (5° F)                                    | 102 %<br>100 %<br>85 %<br>65 % |
| Self-discharge at 25° C (77° F)                       |       | Capacity after 3 month storage<br>Capacity after 6 month storage<br>Capacity after 12 month storage | 91 %<br>82 %<br>64 %           |
| Charge<br>(constant<br>voltage)                       | Cycle | Initial charging currentless than 42 A Voltage 14.50 – 14.90V.                                      |                                |
|                                                       | Float | Voltage 13.60 – 13.80V.                                                                             |                                |