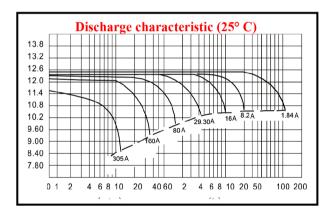

## 12 V. 160 Ah.

| Characteristics                                       |       |                                                                                                     |                                |
|-------------------------------------------------------|-------|-----------------------------------------------------------------------------------------------------|--------------------------------|
| Capacity<br>25° C (77° F)                             |       | 10 hour rate (16.0 A)<br>5 hour rate (25.60 A)<br>1 hour rate (88.00 A)                             | 160 AH<br>128 AH<br>88 AH      |
|                                                       |       | 1.5 hour discharge to 10.5V                                                                         | 70 A                           |
| Internal<br>Resistance                                |       | Full charged battery at 25° C (77° F)                                                               | 4.5 m Ω                        |
| Capacity effected<br>by temperature<br>(20 hour rate) |       | 40° C (104° F)<br>25° C (77° F)<br>0° C (32° F)<br>-15° C (5° F)                                    | 102 %<br>100 %<br>85 %<br>65 % |
| Self-discharge at 25° C (77° F)                       |       | Capacity after 3 month storage<br>Capacity after 6 month storage<br>Capacity after 12 month storage | 91 %<br>82 %<br>64 %           |
| Charge<br>(constant<br>voltage)                       | Cycle | Initial charging currentless than 42 A Voltage 14.50 – 14.90V.                                      |                                |
|                                                       | Float | Voltage 13.60 – 13.80V.                                                                             |                                |