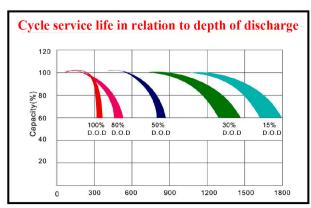

## 12 V. 160 Ah.

| Characteristics                                       |       |                                                                                                     |                                |
|-------------------------------------------------------|-------|-----------------------------------------------------------------------------------------------------|--------------------------------|
| Capacity<br>25° C (77° F)                             |       | 10 hour rate (16.0 A)<br>5 hour rate (25.60 A)<br>1 hour rate (88.00 A)                             | 160 AH<br>128 AH<br>88 AH      |
|                                                       |       | 1.5 hour discharge to 10.5V                                                                         | 70 A                           |
| Internal<br>Resistance                                |       | Full charged battery at 25° C (77° F)                                                               | 4.5 m Ω                        |
| Capacity effected<br>by temperature<br>(20 hour rate) |       | 40° C (104° F)<br>25° C (77° F)<br>0° C (32° F)<br>-15° C (5° F)                                    | 102 %<br>100 %<br>85 %<br>65 % |
| Self-discharge at 25° C (77° F)                       |       | Capacity after 3 month storage<br>Capacity after 6 month storage<br>Capacity after 12 month storage | 91 %<br>82 %<br>64 %           |
| Charge<br>(constant<br>voltage)                       | Cycle | Initial charging currentless than 42 A Voltage 14.50 – 14.90V.                                      |                                |
|                                                       | Float | Voltage 13.60 – 13.80V.                                                                             |                                |