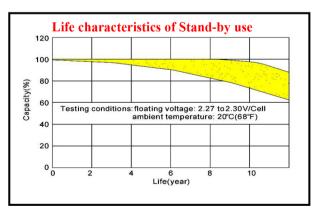

## 12 V. 160 Ah.

| Characteristics                                       |       |                                                                                                     |                                |
|-------------------------------------------------------|-------|-----------------------------------------------------------------------------------------------------|--------------------------------|
| Capacity<br>25° C (77° F)                             |       | 10 hour rate (16.0 A)<br>5 hour rate (25.60 A)<br>1 hour rate (88.00 A)                             | 160 AH<br>128 AH<br>88 AH      |
|                                                       |       | 1.5 hour discharge to 10.5V                                                                         | 70 A                           |
| Internal<br>Resistance                                |       | Full charged battery at 25° C (77° F)                                                               | 4.5 m Ω                        |
| Capacity effected<br>by temperature<br>(20 hour rate) |       | 40° C (104° F)<br>25° C (77° F)<br>0° C (32° F)<br>-15° C (5° F)                                    | 102 %<br>100 %<br>85 %<br>65 % |
| Self-discharge at 25° C (77° F)                       |       | Capacity after 3 month storage<br>Capacity after 6 month storage<br>Capacity after 12 month storage | 91 %<br>82 %<br>64 %           |
| Charge<br>(constant<br>voltage)                       | Cycle | Initial charging currentless than 42 A Voltage 14.50 – 14.90V.                                      |                                |
|                                                       | Float | Voltage 13.60 – 13.80V.                                                                             |                                |