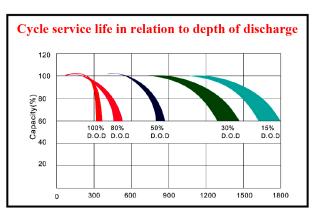

**ELAN s.r.l.** - Via Osimana, 70 - 60021 Camerano (AN) - Italy R.E.A. AN n. 152242 - C. F. e P. IVA IT 01572590428 - Cap. Soc. € 98.940,00 i.v. **Tel.** +39.071.7304258 - Fax +39.071.7304282 Sito Web: www.elan.an.it - E-mail: info@elan.an.it



















| Characteristics                                       |       |                                                                                                     |                                |
|-------------------------------------------------------|-------|-----------------------------------------------------------------------------------------------------|--------------------------------|
| Capacity<br>25° C (77° F)                             |       | 10 hour rate (10.00 A)<br>5 hour rate (16.0 A)<br>1 hour rate (55.00 A)                             | 100.0 AH<br>80.0 AH<br>55.0 AH |
|                                                       |       | 1.5 hour discharge to 10.5V                                                                         | 45 A