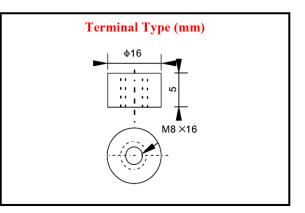

**ELAN s.r.l.** - Via Osimana, 70 - 60021 Camerano (AN) - Italy R.E.A. AN n. 152242 - C. F. e P. IVA IT 01572590428 - Cap. Soc. € 98.940,00 i.v. **Tel.** +39.071.7304258 - Fax +39.071.7304282 Sito Web: www.elan.an.it - E-mail: info@elan.an.it



















| Characteristics                                       |       |                                                                                                     |                                |
|-------------------------------------------------------|-------|-----------------------------------------------------------------------------------------------------|--------------------------------|
| Capacity<br>25° C (77° F)                             |       | 10 hour rate (10.00 A)<br>5 hour rate (16.0 A)<br>1 hour rate (55.00 A)                             | 100.0 AH<br>80.0 AH<br>55.0 AH |
|                                                       |       | 1.5 hour discharge to 10.5V                                                                         | 45 A