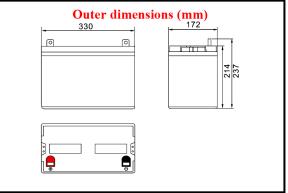

**ELAN s.r.l.** - Via Osimana, 70 - 60021 Camerano (AN) - Italy R.E.A. AN n. 152242 - C. F. e P. IVA IT 01572590428 - Cap. Soc. € 98.940,00 i.v. **Tel.** +39.071.7304258 - Fax +39.071.7304282 Sito Web: www.elan.an.it - E-mail: info@elan.an.it



















| Characteristics                                       |       |                                                                                                     |                                |
|-------------------------------------------------------|-------|-----------------------------------------------------------------------------------------------------|--------------------------------|
| Capacity<br>25° C (77° F)                             |       | 10 hour rate (10.00 A)<br>5 hour rate (16.0 A)<br>1 hour rate (55.00 A)                             | 100.0 AH<br>80.0 AH<br>55.0 AH |
|                                                       |       | 1.5 hour discharge to 10.5V                                                                         | 45 A