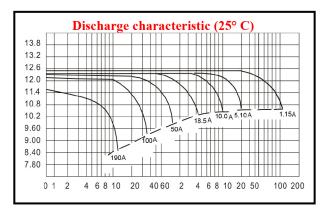

| Characteristics                                       |       |                                                                                                     |                                |
|-------------------------------------------------------|-------|-----------------------------------------------------------------------------------------------------|--------------------------------|
| Capacity<br>25° C (77° F)                             |       | 10 hour rate (10.00 A)<br>5 hour rate (16.0 A)<br>1 hour rate (55.00 A)                             | 100.0 AH<br>80.0 AH<br>55.0 AH |
|                                                       |       | 1.5 hour discharge to 10.5V                                                                         | 45 A                           |
| Internal<br>Resistance                                |       | Full charged battery at 25° C (77° F)                                                               | 5.5 m Ω                        |
| Capacity effected<br>by temperature<br>(20 hour rate) |       | 40° C (104° F)<br>25° C (77° F)<br>0° C (32° F)<br>-15° C (5° F)                                    | 102 %<br>100 %<br>85 %<br>65 % |
| Self-discharge at 25° C (77° F)                       |       | Capacity after 3 month storage<br>Capacity after 6 month storage<br>Capacity after 12 month storage | 91 %<br>82 %<br>64 %           |
| Charge<br>(constant<br>voltage)                       | Cycle | Initial charging currentless than 26 A<br>Voltage 14.50 – 14.90V.                                   |                                |
| _ /                                                   | Float | Voltage 13.60 – 13.80V.                                                                             |                                |