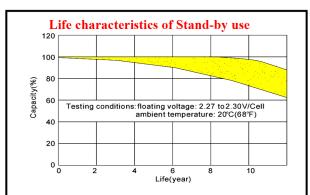

**ELAN s.r.l.** - Via Osimana, 70 - 60021 Camerano (AN) - Italy R.E.A. AN n. 152242 - C. F. e P. IVA IT 01572590428 - Cap. Soc. € 98.940,00 i.v. **Tel.** +39.071.7304258 - Fax +39.071.7304282 Sito Web: www.elan.an.it - E-mail: info@elan.an.it



















| Characteristics                                       |       |                                                                                                     |                                |
|-------------------------------------------------------|-------|-----------------------------------------------------------------------------------------------------|--------------------------------|
| Capacity<br>25° C (77° F)                             |       | 10 hour rate (10.00 A)<br>5 hour rate (16.0 A)<br>1 hour rate (55.00 A)                             | 100.0 AH<br>80.0 AH<br>55.0 AH |
|                                                       |       | 1.5 hour discharge to 10.5V                                                                         | 45 A