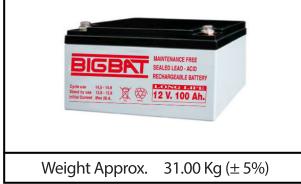

| Characteristics                                       |       |                                                                                                     |                                |
|-------------------------------------------------------|-------|-----------------------------------------------------------------------------------------------------|--------------------------------|
| Capacity<br>25° C (77° F)                             |       | 10 hour rate (10.00 A)<br>5 hour rate (16.0 A)<br>1 hour rate (55.00 A)                             | 100.0 AH<br>80.0 AH<br>55.0 AH |
|                                                       |       | 1.5 hour discharge to 10.5V                                                                         | 45 A                           |
| Internal<br>Resistance                                |       | Full charged battery at 25° C (77° F)                                                               | 5.5 m Ω                        |
| Capacity effected<br>by temperature<br>(20 hour rate) |       | 40° C (104° F)<br>25° C (77° F)<br>0° C (32° F)<br>-15° C (5° F)                                    | 102 %<br>100 %<br>85 %<br>65 % |
| Self-discharge at 25° C (77° F)                       |       | Capacity after 3 month storage<br>Capacity after 6 month storage<br>Capacity after 12 month storage | 91 %<br>82 %<br>64 %           |
| Charge<br>(constant<br>voltage)                       | Cycle | Initial charging currentless than 26 A<br>Voltage 14.50 – 14.90V.                                   |                                |
| _ /                                                   | Float | Voltage 13.60 – 13.80V.                                                                             |                                |