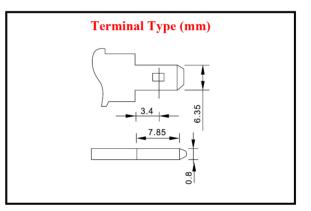

Weight Approx. 2.50 Kg ( $\pm$  5%)

| Characteristics                                       |       |                                                                                                     |                                          |
|-------------------------------------------------------|-------|-----------------------------------------------------------------------------------------------------|------------------------------------------|
| Capacity<br>25° C (77° F)                             |       | 20 hour rate (0.45 A)<br>10 hour rate (0.82 A)<br>5 hour rate (1.44 A)<br>1 hour rate (4.95 A)      | 9.00 AH<br>8.20 AH<br>7.20 AH<br>4.95 AH |
|                                                       |       | 1.5 hour discharge to 10.5V                                                                         | 4 A                                      |
| Internal<br>Resistance                                |       | Full charged battery at 25° C (77° F)                                                               | 16 m Ω                                   |
| Capacity effected<br>by temperature<br>(20 hour rate) |       | 40° C (104° F)<br>25° C (77° F)<br>0° C (32° F)<br>-15° C (5° F)                                    | 102 %<br>100 %<br>85 %<br>65 %           |
| Self-discharge at 25° C (77° F)                       |       | Capacity after 3 month storage<br>Capacity after 6 month storage<br>Capacity after 12 month storage | 91 %<br>82 %<br>64 %                     |
| Charge<br>(constant<br>voltage)                       | Cycle | Initial charging currentless than 2.50 A<br>Voltage 14.50 – 14.90V.                                 |                                          |
|                                                       | Float | Voltage 13.60 – 13.80V.                                                                             |                                          |