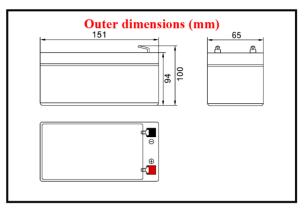

Weight Approx. 2.50 Kg ( $\pm$  5%)

| Characteristics                                       |       |                                                                                                     |                                          |
|-------------------------------------------------------|-------|-----------------------------------------------------------------------------------------------------|------------------------------------------|
| Capacity<br>25° C (77° F)                             |       | 20 hour rate (0.45 A)<br>10 hour rate (0.82 A)<br>5 hour rate (1.44 A)<br>1 hour rate (4.95 A)      | 9.00 AH<br>8.20 AH<br>7.20 AH<br>4.95 AH |
|                                                       |       | 1.5 hour discharge to 10.5V                                                                         | 4 A                                      |
| Internal<br>Resistance                                |       | Full charged battery at 25° C (77° F)                                                               | 16 m Ω                                   |
| Capacity effected<br>by temperature<br>(20 hour rate) |       | 40° C (104° F)<br>25° C (77° F)<br>0° C (32° F)<br>-15° C (5° F)                                    | 102 %<br>100 %<br>85 %<br>65 %           |
| Self-discharge at 25° C (77° F)                       |       | Capacity after 3 month storage<br>Capacity after 6 month storage<br>Capacity after 12 month storage | 91 %<br>82 %<br>64 %                     |
| Charge<br>(constant<br>voltage)                       | Cycle | Initial charging currentless than 2.50 A<br>Voltage 14.50 – 14.90V.                                 |                                          |
|                                                       | Float | Voltage 13.60 – 13.80V.                                                                             |                                          |