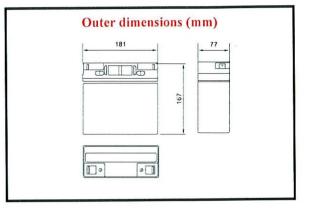

## 12V. 17 A h.

| Chara                                                 | cterist | ics                                                                                                 |                                              |
|-------------------------------------------------------|---------|-----------------------------------------------------------------------------------------------------|----------------------------------------------|
| Capacity<br>25° C (77° F)                             |         | 20 hour rate (0.85 A)<br>10 hour rate (1.68 A)<br>5 hour rate (3.01 A)<br>1 hour rate (12.00 A)     | 17.00 AH<br>16.80 AH<br>15.05 AH<br>12.00 AH |
|                                                       |         | 1.5 hour discharge to 10.5V                                                                         | 6.8 A                                        |
| Internal<br>Resistance                                |         | Full charged battery at 25° C (77° F)                                                               | l4 m Ω                                       |
| Capacity effected<br>by temperature<br>(20 hour rate) |         | 40° C (104° F)<br>25° C (77° F)<br>0° C (32° F)<br>-15° C (5° F)                                    | 102 %<br>100 %<br>85 %<br>65 %               |
| Self-discharge at 25° C (77° F)                       |         | Capacity after 3 month storage<br>Capacity after 6 month storage<br>Capacity after 12 month storage | 91 %<br>82 %<br>64 %                         |
| Charge<br>(constant<br>voltage)                       | Cycle   | Initial charging currentless than 5.6 A<br>Voltage 14.50 – 14.90V.                                  |                                              |
|                                                       | Float   | Voltage 13.60 – 13.80V.                                                                             |                                              |