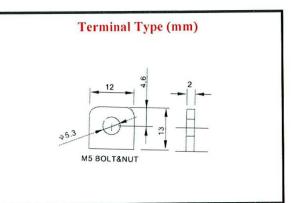

## 12V. 17 A h.

| Chara                                                 | cterist | ics                                                                                                 |                                              |
|-------------------------------------------------------|---------|-----------------------------------------------------------------------------------------------------|----------------------------------------------|
| Capacity<br>25° C (77° F)                             |         | 20 hour rate (0.85 A)<br>10 hour rate (1.68 A)<br>5 hour rate (3.01 A)<br>1 hour rate (12.00 A)     | 17.00 AH<br>16.80 AH<br>15.05 AH<br>12.00 AH |
|                                                       |         | 1.5 hour discharge to 10.5V                                                                         | 6.8 A                                        |
| Internal<br>Resistance                                |         | Full charged battery at 25° C (77° F)                                                               | l4 m Ω                                       |
| Capacity effected<br>by temperature<br>(20 hour rate) |         | 40° C (104° F)<br>25° C (77° F)<br>0° C (32° F)<br>-15° C (5° F)                                    | 102 %<br>100 %<br>85 %<br>65 %               |
| Self-discharge at 25° C (77° F)                       |         | Capacity after 3 month storage<br>Capacity after 6 month storage<br>Capacity after 12 month storage | 91 %<br>82 %<br>64 %                         |
| Charge<br>(constant<br>voltage)                       | Cycle   | Initial charging currentless than 5.6 A<br>Voltage 14.50 – 14.90V.                                  |                                              |
|                                                       | Float   | Voltage 13.60 – 13.80V.                                                                             |                                              |