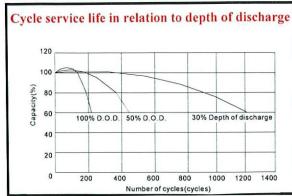

## 12V. 17 A h.

| Chara                                                 | cterist | ics                                                                                                 |                                              |
|-------------------------------------------------------|---------|-----------------------------------------------------------------------------------------------------|----------------------------------------------|
| Capacity<br>25° C (77° F)                             |         | 20 hour rate (0.85 A)<br>10 hour rate (1.68 A)<br>5 hour rate (3.01 A)<br>1 hour rate (12.00 A)     | 17.00 AH<br>16.80 AH<br>15.05 AH<br>12.00 AH |
|                                                       |         | 1.5 hour discharge to 10.5V                                                                         | 6.8 A                                        |
| Internal<br>Resistance                                |         | Full charged battery at 25° C (77° F)                                                               | l4 m Ω                                       |
| Capacity effected<br>by temperature<br>(20 hour rate) |         | 40° C (104° F)<br>25° C (77° F)<br>0° C (32° F)<br>-15° C (5° F)                                    | 102 %<br>100 %<br>85 %<br>65 %               |
| Self-discharge at 25° C (77° F)                       |         | Capacity after 3 month storage<br>Capacity after 6 month storage<br>Capacity after 12 month storage | 91 %<br>82 %<br>64 %                         |
| Charge<br>(constant<br>voltage)                       | Cycle   | Initial charging currentless than 5.6 A<br>Voltage 14.50 – 14.90V.                                  |                                              |
|                                                       | Float   | Voltage 13.60 – 13.80V.                                                                             |                                              |