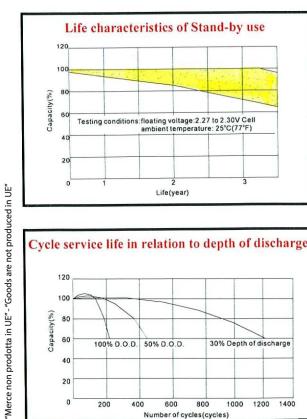

## 12V. 17 A h.

| Chara                                                 | cterist | ics                                                                                                 |                                              |
|-------------------------------------------------------|---------|-----------------------------------------------------------------------------------------------------|----------------------------------------------|
| Capacity<br>25° C (77° F)                             |         | 20 hour rate (0.85 A)<br>10 hour rate (1.68 A)<br>5 hour rate (3.01 A)<br>1 hour rate (12.00 A)     | 17.00 AH<br>16.80 AH<br>15.05 AH<br>12.00 AH |
|                                                       |         | 1.5 hour discharge to 10.5V                                                                         | 6.8 A                                        |
| Internal<br>Resistance                                |         | Full charged battery at 25° C (77° F)                                                               | l4 m Ω                                       |
| Capacity effected<br>by temperature<br>(20 hour rate) |         | 40° C (104° F)<br>25° C (77° F)<br>0° C (32° F)<br>-15° C (5° F)                                    | 102 %<br>100 %<br>85 %<br>65 %               |
| Self-discharge at 25° C (77° F)                       |         | Capacity after 3 month storage<br>Capacity after 6 month storage<br>Capacity after 12 month storage | 91 %<br>82 %<br>64 %                         |
| Charge<br>(constant<br>voltage)                       | Cycle   | Initial charging currentless than 5.6 A<br>Voltage 14.50 – 14.90V.                                  |                                              |
|                                                       | Float   | Voltage 13.60 – 13.80V.                                                                             |                                              |