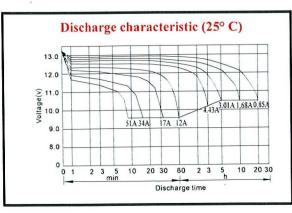

## 12V. 17 A h.

| Chara                                                 | cterist | ics                                                                                                 |                                              |
|-------------------------------------------------------|---------|-----------------------------------------------------------------------------------------------------|----------------------------------------------|
| Capacity<br>25° C (77° F)                             |         | 20 hour rate (0.85 A)<br>10 hour rate (1.68 A)<br>5 hour rate (3.01 A)<br>1 hour rate (12.00 A)     | 17.00 AH<br>16.80 AH<br>15.05 AH<br>12.00 AH |
|                                                       |         | 1.5 hour discharge to 10.5V                                                                         | 6.8 A                                        |
| Internal<br>Resistance                                |         | Full charged battery at 25° C (77° F)                                                               | l4 m Ω                                       |
| Capacity effected<br>by temperature<br>(20 hour rate) |         | 40° C (104° F)<br>25° C (77° F)<br>0° C (32° F)<br>-15° C (5° F)                                    | 102 %<br>100 %<br>85 %<br>65 %               |
| Self-discharge at 25° C (77° F)                       |         | Capacity after 3 month storage<br>Capacity after 6 month storage<br>Capacity after 12 month storage | 91 %<br>82 %<br>64 %                         |
| Charge<br>(constant<br>voltage)                       | Cycle   | Initial charging currentless than 5.6 A<br>Voltage 14.50 – 14.90V.                                  |                                              |
|                                                       | Float   | Voltage 13.60 – 13.80V.                                                                             |                                              |