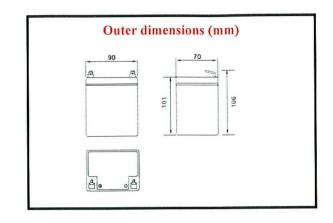

**ELAN s.r.l.** - Via Osimana, 70 - 60021 Camerano (AN) - Italy Tel. +39.071.7304258 - Fax +39.071.7304282 Sito Web: www.elan.an.it - E-mail: info@elan.an.it R.E.A. AN n. 152242 - Cod. Fisc. e Part. IVA IT 01572590428



## BIGBAT

## 12V. 4.5 Ah.











| Chara                                                 | cteris | tics                                                                                                |                                          |
|-------------------------------------------------------|--------|-----------------------------------------------------------------------------------------------------|------------------------------------------|
| Capacity<br>25° C (77° F)                             |        | 20 hour rate (0.225 A)<br>10 hour rate (0.445 A)<br>5 hour rate (0.85 A)<br>1 hour rate (3.70 A)    | 4.50 AH<br>4.45 AH<br>4.25 AH<br>3.60 AH |
|                                                       |        | 1.5 hour discharge to 10.5V