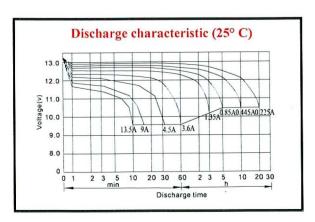

## 12V. 4.5 Ah.

| Chara                                                 | cteris | tics                                                                                                |                                          |
|-------------------------------------------------------|--------|-----------------------------------------------------------------------------------------------------|------------------------------------------|
| Capacity<br>25° C (77° F)                             |        | 20 hour rate (0.225 A)<br>10 hour rate (0.445 A)<br>5 hour rate (0.85 A)<br>1 hour rate (3.70 A)    | 4.50 AH<br>4.45 AH<br>4.25 AH<br>3.60 AH |
|                                                       |        | 1.5 hour discharge to 10.5V                                                                         | 1.8 A                                    |
| Internal<br>Resistance                                |        | Full charged battery at 25° C (77° F)                                                               | 35 m Ω                                   |
| Capacity effected<br>by temperature<br>(20 hour rate) |        | 40° C (104° F)<br>25° C (77° F)<br>0° C (32° F)<br>-15° C (5° F)                                    | 102 %<br>100 %<br>85 %<br>65 %           |
| Self-discharge at 25° C (77° F)                       |        | Capacity after 3 month storage<br>Capacity after 6 month storage<br>Capacity after 12 month storage | 91 %<br>82 %<br>64 %                     |
| Charge<br>(constant<br>voltage)                       | Cycle  | Initial charging currentless than 1.50 A<br>Voltage 14.50 – 14.90V.                                 |                                          |
|                                                       | Float  | Voltage 13.60 – 13.80V.                                                                             |                                          |