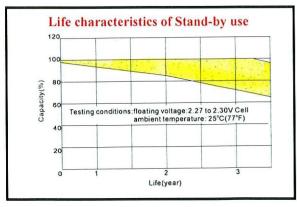

## 12V. 4.5 Ah.

| Chara                                                 | cteris | tics                                                                                                |                                          |
|-------------------------------------------------------|--------|-----------------------------------------------------------------------------------------------------|------------------------------------------|
| Capacity<br>25° C (77° F)                             |        | 20 hour rate (0.225 A)<br>10 hour rate (0.445 A)<br>5 hour rate (0.85 A)<br>1 hour rate (3.70 A)    | 4.50 AH<br>4.45 AH<br>4.25 AH<br>3.60 AH |
|                                                       |        | 1.5 hour discharge to 10.5V                                                                         | 1.8 A                                    |
| Internal<br>Resistance                                |        | Full charged battery at 25° C (77° F)                                                               | 35 m Ω                                   |
| Capacity effected<br>by temperature<br>(20 hour rate) |        | 40° C (104° F)<br>25° C (77° F)<br>0° C (32° F)<br>-15° C (5° F)                                    | 102 %<br>100 %<br>85 %<br>65 %           |
| Self-discharge at 25° C (77° F)                       |        | Capacity after 3 month storage<br>Capacity after 6 month storage<br>Capacity after 12 month storage | 91 %<br>82 %<br>64 %                     |
| Charge<br>(constant<br>voltage)                       | Cycle  | Initial charging currentless than 1.50 A<br>Voltage 14.50 – 14.90V.                                 |                                          |
|                                                       | Float  | Voltage 13.60 – 13.80V.                                                                             |                                          |