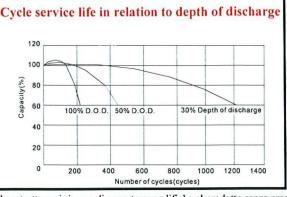

## 12V. 4.5 Ah.

| Chara                                                 | cteris | tics                                                                                                |                                          |
|-------------------------------------------------------|--------|-----------------------------------------------------------------------------------------------------|------------------------------------------|
| Capacity<br>25° C (77° F)                             |        | 20 hour rate (0.225 A)<br>10 hour rate (0.445 A)<br>5 hour rate (0.85 A)<br>1 hour rate (3.70 A)    | 4.50 AH<br>4.45 AH<br>4.25 AH<br>3.60 AH |
|                                                       |        | 1.5 hour discharge to 10.5V                                                                         | 1.8 A                                    |
| Internal<br>Resistance                                |        | Full charged battery at 25° C (77° F)                                                               | 35 m Ω                                   |
| Capacity effected<br>by temperature<br>(20 hour rate) |        | 40° C (104° F)<br>25° C (77° F)<br>0° C (32° F)<br>-15° C (5° F)                                    | 102 %<br>100 %<br>85 %<br>65 %           |
| Self-discharge at 25° C (77° F)                       |        | Capacity after 3 month storage<br>Capacity after 6 month storage<br>Capacity after 12 month storage | 91 %<br>82 %<br>64 %                     |
| Charge<br>(constant<br>voltage)                       | Cycle  | Initial charging currentless than 1.50 A<br>Voltage 14.50 – 14.90V.                                 |                                          |
|                                                       | Float  | Voltage 13.60 – 13.80V.                                                                             |                                          |