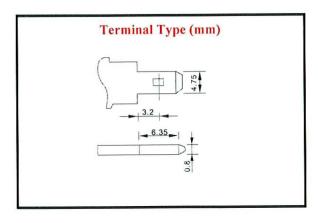

**ELAN s.r.l.** - Via Osimana, 70 - 60021 Camerano (AN) - Italy Tel. +39.071.7304258 - Fax +39.071.7304282 Sito Web: www.elan.an.it - E-mail: info@elan.an.it R.E.A. AN n. 152242 - Cod. Fisc. e Part. IVA IT 01572590428



## BIGBAT

## 12V. 4.5 Ah.











| Chara                                                 | cteris | tics                                                                                                |                                          |
|-------------------------------------------------------|--------|-----------------------------------------------------------------------------------------------------|------------------------------------------|
| Capacity<br>25° C (77° F)                             |        | 20 hour rate (0.225 A)<br>10 hour rate (0.445 A)<br>5 hour rate (0.85 A)<br>1 hour rate (3.70 A)    | 4.50 AH<br>4.45 AH<br>4.25 AH<br>3.60 AH |
|                                                       |        | 1.5 hour discharge to 10.5V