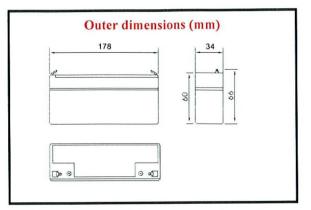

12V. 2 Ah.





| Chara                                                 | cteris | tics                                                                                                |                                          |
|-------------------------------------------------------|--------|-----------------------------------------------------------------------------------------------------|------------------------------------------|
| Capacity<br>25° C (77° F)                             |        | 20 hour rate (0.10 A)<br>10 hour rate (0.19 A)<br>5 hour rate (0.34 A)<br>1 hour rate (1.35 A)      | 2.00 AH<br>1.90 AH<br>1.70 AH<br>1.35 AH |
|                                                       |        | 1.5 hour discharge to 10.5V