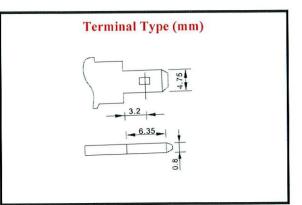

12V. 2 Ah.





| Chara                                                 | cteris | tics                                                                                                |                                          |
|-------------------------------------------------------|--------|-----------------------------------------------------------------------------------------------------|------------------------------------------|
| Capacity<br>25° C (77° F)                             |        | 20 hour rate (0.10 A)<br>10 hour rate (0.19 A)<br>5 hour rate (0.34 A)<br>1 hour rate (1.35 A)      | 2.00 AH<br>1.90 AH<br>1.70 AH<br>1.35 AH |
|                                                       |        | 1.5 hour discharge to 10.5V