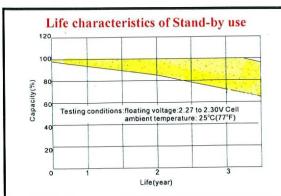

12V. 2 Ah.

| Chara                                                 | cteris | tics                                                                                                |                                          |
|-------------------------------------------------------|--------|-----------------------------------------------------------------------------------------------------|------------------------------------------|
| Capacity<br>25° C (77° F)                             |        | 20 hour rate (0.10 A)<br>10 hour rate (0.19 A)<br>5 hour rate (0.34 A)<br>1 hour rate (1.35 A)      | 2.00 AH<br>1.90 AH<br>1.70 AH<br>1.35 AH |
|                                                       |        | 1.5 hour discharge to 10.5V                                                                         | 0.80 A                                   |
| Internal<br>Resistance                                |        | Full charged battery at 25° C (77° F)                                                               | 50 m Ω                                   |
| Capacity effected<br>by temperature<br>(20 hour rate) |        | 40° C (104° F)<br>25° C (77° F)<br>0° C (32° F)<br>-15° C (5° F)                                    | 102 %<br>100 %<br>85 %<br>65 %           |
| Self-discharge at 25° C (77° F)                       |        | Capacity after 3 month storage<br>Capacity after 6 month storage<br>Capacity after 12 month storage | 91 %<br>82 %<br>64 %                     |
| Charge<br>(constant<br>voltage)                       | Cycle  | Initial charging currentless than 0.70 A<br>Voltage 14.50 14.90V.                                   |                                          |
|                                                       | Float  | Voltage 13.60 13.80V.                                                                               |                                          |