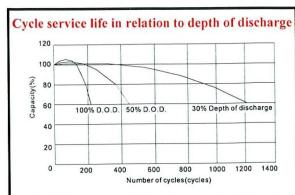

12V. 2 Ah.

| Chara                                                 | cteris | tics                                                                                                |                                          |
|-------------------------------------------------------|--------|-----------------------------------------------------------------------------------------------------|------------------------------------------|
| Capacity<br>25° C (77° F)                             |        | 20 hour rate (0.10 A)<br>10 hour rate (0.19 A)<br>5 hour rate (0.34 A)<br>1 hour rate (1.35 A)      | 2.00 AH<br>1.90 AH<br>1.70 AH<br>1.35 AH |
|                                                       |        | 1.5 hour discharge to 10.5V                                                                         | 0.80 A                                   |
| Internal<br>Resistance                                |        | Full charged battery at 25° C (77° F)                                                               | 50 m Ω                                   |
| Capacity effected<br>by temperature<br>(20 hour rate) |        | 40° C (104° F)<br>25° C (77° F)<br>0° C (32° F)<br>-15° C (5° F)                                    | 102 %<br>100 %<br>85 %<br>65 %           |
| Self-discharge at 25° C (77° F)                       |        | Capacity after 3 month storage<br>Capacity after 6 month storage<br>Capacity after 12 month storage | 91 %<br>82 %<br>64 %                     |
| Charge<br>(constant<br>voltage)                       | Cycle  | Initial charging currentless than 0.70 A<br>Voltage 14.50 14.90V.                                   |                                          |
|                                                       | Float  | Voltage 13.60 13.80V.                                                                               |                                          |