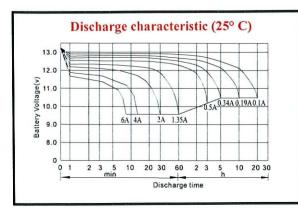

12V. 2 Ah.

| Chara                                                 | cteris | tics                                                                                                |                                          |
|-------------------------------------------------------|--------|-----------------------------------------------------------------------------------------------------|------------------------------------------|
| Capacity<br>25° C (77° F)                             |        | 20 hour rate (0.10 A)<br>10 hour rate (0.19 A)<br>5 hour rate (0.34 A)<br>1 hour rate (1.35 A)      | 2.00 AH<br>1.90 AH<br>1.70 AH<br>1.35 AH |
|                                                       |        | 1.5 hour discharge to 10.5V                                                                         | 0.80 A                                   |
| Internal<br>Resistance                                |        | Full charged battery at 25° C (77° F)                                                               | 50 m Ω                                   |
| Capacity effected<br>by temperature<br>(20 hour rate) |        | 40° C (104° F)<br>25° C (77° F)<br>0° C (32° F)<br>-15° C (5° F)                                    | 102 %<br>100 %<br>85 %<br>65 %           |
| Self-discharge at 25° C (77° F)                       |        | Capacity after 3 month storage<br>Capacity after 6 month storage<br>Capacity after 12 month storage | 91 %<br>82 %<br>64 %                     |
| Charge<br>(constant<br>voltage)                       | Cycle  | Initial charging currentless than 0.70 A<br>Voltage 14.50 14.90V.                                   |                                          |
|                                                       | Float  | Voltage 13.60 13.80V.                                                                               |                                          |