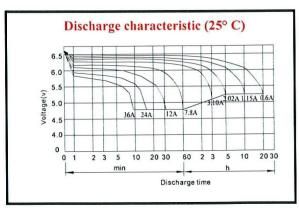

6V. 12 Ah.

| Chara                                                 | cterist | tics                                                                                                |                                             |
|-------------------------------------------------------|---------|-----------------------------------------------------------------------------------------------------|---------------------------------------------|
| Capacity<br>25° C (77° F)                             |         | 20 hour rate (0.60 A)<br>10 hour rate (1.15 A)<br>5 hour rate (2.02 A)<br>1 hour rate (7.80 A)      | 12.00 AH<br>11.50 AH<br>10.10 AH<br>7.80 AH |
|                                                       |         | 1.5 hour discharge to 5.25V                                                                         | 4.80 A                                      |
| Internal<br>Resistance                                |         | Full charged battery at 25° C (77° F)                                                               | 9 mΩ                                        |
| Capacity effected<br>by temperature<br>(20 hour rate) |         | 40° C (104° F)<br>25° C (77° F)<br>0° C (32° F)<br>-15° C (5° F)                                    | 102 %<br>100 %<br>85 %<br>65 %              |
| Self-discharge at 25° C (77° F)                       |         | Capacity after 3 month storage<br>Capacity after 6 month storage<br>Capacity after 12 month storage | 91 %<br>82 %<br>64 %                        |
| Charge<br>(constant<br>voltage)                       | Cycle   | Initial charging currentless than 4.0A<br>Voltage 7.30 – 7.50V.                                     |                                             |
|                                                       | Float   | Voltage 6.90 – 7.00V.                                                                               |                                             |