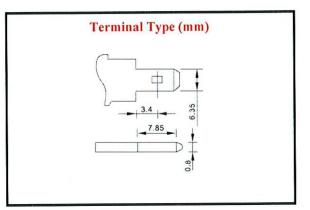

6V. 12 Ah.

| Chara                                                 | cterist | tics                                                                                                |                                             |
|-------------------------------------------------------|---------|-----------------------------------------------------------------------------------------------------|---------------------------------------------|
| Capacity<br>25° C (77° F)                             |         | 20 hour rate (0.60 A)<br>10 hour rate (1.15 A)<br>5 hour rate (2.02 A)<br>1 hour rate (7.80 A)      | 12.00 AH<br>11.50 AH<br>10.10 AH<br>7.80 AH |
|                                                       |         | 1.5 hour discharge to 5.25V                                                                         | 4.80 A                                      |
| Internal<br>Resistance                                |         | Full charged battery at 25° C (77° F)                                                               | 9 mΩ                                        |
| Capacity effected<br>by temperature<br>(20 hour rate) |         | 40° C (104° F)<br>25° C (77° F)<br>0° C (32° F)<br>-15° C (5° F)                                    | 102 %<br>100 %<br>85 %<br>65 %              |
| Self-discharge at 25° C (77° F)                       |         | Capacity after 3 month storage<br>Capacity after 6 month storage<br>Capacity after 12 month storage | 91 %<br>82 %<br>64 %                        |
| Charge<br>(constant<br>voltage)                       | Cycle   | Initial charging currentless than 4.0A<br>Voltage 7.30 – 7.50V.                                     |                                             |
|                                                       | Float   | Voltage 6.90 – 7.00V.                                                                               |                                             |