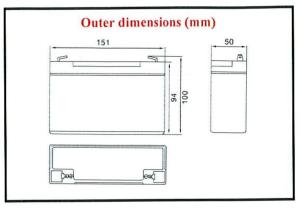

**ELAN s.r.l.** - Via Osimana, 70 - 60021 Camerano (AN) - Italy **Tel.** +39.071.7304258 - Fax +39.071.7304282 **Sito Web: www.elan.an.it** - E-mail: info@elan.an.it R.E.A. AN n. 152242 - Cod. Fisc. e Part. IVA IT 01572590428







Cycle service life in relation to depth of discharge 120 100 Capacity (%) 80 60 100% D.O.D. 50% D.O.D. 30% Depth of discharge 40 20 0 200 600 1000 1200 1400 400 800 Number of cycles(cycles)

"Merce non prodotta in UE" - "Goods are not produced in UE"

6V. 12 Ah.





| Chara                                                 | cterist | tics                                                                                                |                                             |
|-------------------------------------------------------|---------|-----------------------------------------------------------------------------------------------------|---------------------------------------------|
| Capacity<br>25° C (77° F)                             |         | 20 hour rate (0.60 A)<br>10 hour rate (1.15 A)<br>5 hour rate (2.02 A)<br>1 hour rate (7.80 A)      | 12.00 AH<br>11.50 AH<br>10.10 AH<br>7.80 AH |
|                                                       |         | 1.5 hour discharge to 5.25V