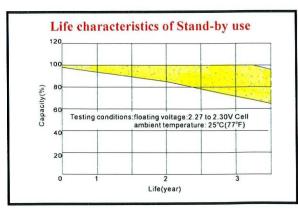

Cycle service life in relation to depth of discharge 120 100 Capacity (%) 80 60 100% D.O.D. 50% D.O.D. 30% Depth of discharge 40 20 0 200 600 1000 1200 1400 400 800 Number of cycles(cycles)

"Merce non prodotta in UE" - "Goods are not produced in UE"