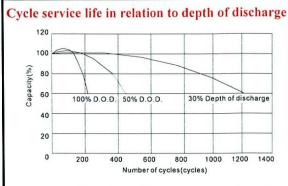

**ELAN s.r.l.** - Via Osimana, 70 - 60021 Camerano (AN) - Italy **Tel. +39.071.7304258 - Fax +39.071.7304282 Sito Web: www.elan.an.it - E-mail: info@elan.an.it** R.E.A. AN n. 152242 - Cod. Fisc. e Part. IVA IT 01572590428









"Merce non prodotta in UE" - "Goods are not produced in UE"

6V. 3.2 Ah.





| Chara                                                 | cteris | tics                                                                                                |                                          |
|-------------------------------------------------------|--------|-----------------------------------------------------------------------------------------------------|------------------------------------------|
| Capacity<br>25° C (77° F)                             |        | 20 hour rate (0.16 A)<br>10 hour rate (0.31 A)<br>5 hour rate (0.57 A)<br>1 hour rate (2.10 A)      | 3.20 AH<br>3.10 AH<br>2.85 AH<br>2.10 AH |
|                                                       |        | 1.5 hour discharg