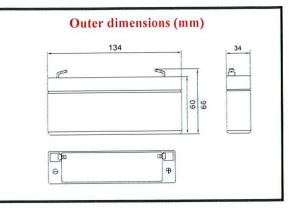

**ELAN s.r.l.** - Via Osimana, 70 - 60021 Camerano (AN) - Italy **Tel. +39.071.7304258 - Fax +39.071.7304282 Sito Web: www.elan.an.it - E-mail: info@elan.an.it** R.E.A. AN n. 152242 - Cod. Fisc. e Part. IVA IT 01572590428









"Merce non prodotta in UE" - "Goods are not produced in UE"

6V. 3.2 Ah.





| Chara                                                 | cteris | tics                                                                                                |                                          |
|-------------------------------------------------------|--------|-----------------------------------------------------------------------------------------------------|------------------------------------------|
| Capacity<br>25° C (77° F)                             |        | 20 hour rate (0.16 A)<br>10 hour rate (0.31 A)<br>5 hour rate (0.57 A)<br>1 hour rate (2.10 A)      | 3.20 AH<br>3.10 AH<br>2.85 AH<br>2.10 AH |
|                                                       |        | 1.5 hour discharge to 5.25V