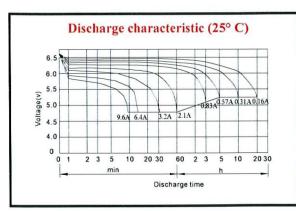

"Merce non prodotta in UE" - "Goods are not produced in UE"

6V. 3.2 Ah.

| Chara                                                 | cteris | tics                                                                                                |                                          |
|-------------------------------------------------------|--------|-----------------------------------------------------------------------------------------------------|------------------------------------------|
| Capacity<br>25° C (77° F)                             |        | 20 hour rate (0.16 A)<br>10 hour rate (0.31 A)<br>5 hour rate (0.57 A)<br>1 hour rate (2.10 A)      | 3.20 AH<br>3.10 AH<br>2.85 AH<br>2.10 AH |
|                                                       |        | 1.5 hour discharge to 5.25V                                                                         | 1.28 A                                   |
| Internal<br>Resistance                                |        | Full charged battery at 25° C (77° F)                                                               | 28 m Ω                                   |
| Capacity effected<br>by temperature<br>(20 hour rate) |        | 40° C (104° F)<br>25° C (77° F)<br>0° C (32° F)<br>-15° C (5° F)                                    | 102 %<br>100 %<br>85 %<br>65 %           |
| Self-discharge at 25° C (77° F)                       |        | Capacity after 3 month storage<br>Capacity after 6 month storage<br>Capacity after 12 month storage | 91 %<br>82 %<br>64 %                     |
| Charge<br>(constant<br>voltage)                       | Cycle  | Initial charging currentless than 1.0 A<br>Voltage 7.30 – 7.50V.                                    |                                          |
|                                                       | Float  | Voltage 6.90 - 7.00 V.                                                                              |                                          |