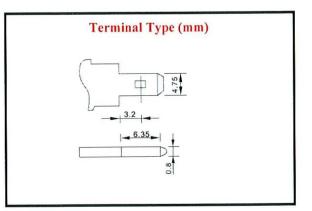

**ELAN s.r.l.** - Via Osimana, 70 - 60021 Camerano (AN) - Italy **Tel. +39.071.7304258 - Fax +39.071.7304282 Sito Web: www.elan.an.it - E-mail: info@elan.an.it** R.E.A. AN n. 152242 - Cod. Fisc. e Part. IVA IT 01572590428









"Merce non prodotta in UE" - "Goods are not produced in UE"

6V. 3.2 Ah.





| Chara                                                 | cteris | tics                                                                                                |                                          |
|-------------------------------------------------------|--------|-----------------------------------------------------------------------------------------------------|------------------------------------------|
| Capacity<br>25° C (77° F)                             |        | 20 hour rate (0.16 A)<br>10 hour rate (0.31 A)<br>5 hour rate (0.57 A)<br>1 hour rate (2.10 A)      | 3.20 AH<br>3.10 AH<br>2.85 AH<br>2.10 AH |
|                                                       |        | 1.5 hour discharge to 5.25V